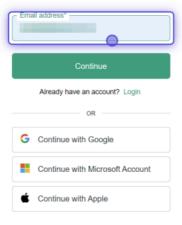

#### 2 Click on Sign up

VIEW PAGE →

GET CHATGPT'S HELP AT WORK TODAY

3 Type in your email address

#### Create an account

4 Click on Continue