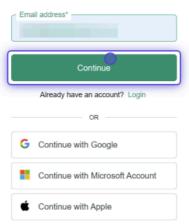

#### Create an account

4 Click on Continue

#### Create an account

GET CHATGPT'S HELP AT WORK TODAY

5 Type in a secure password