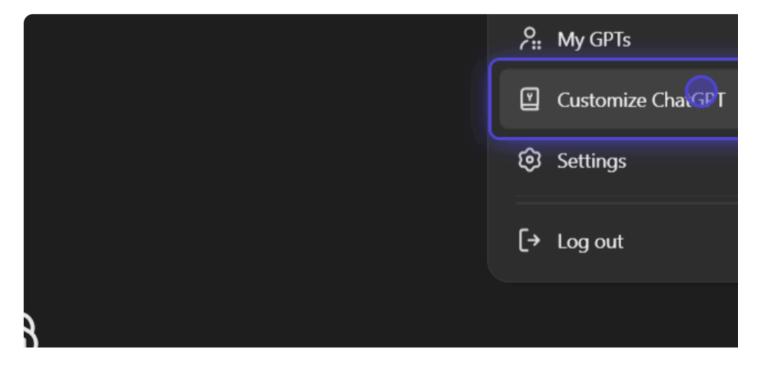

|
|                                                                                                 |
| By clicking "Agree", you agree to our <u>Terms</u> and have<br>read our <u>Privacy Policy</u> . |
| Agree                                                                                           |

GET CHATGPT'S HELP AT WORK TODAY

#### 11 Click on Agree



#### 12 Click on Okay, let's go

#### Don't share sensitive info

hat history may be reviewed or ed to improve our services. Learn ore about your choices in our <u>elp Center</u>.

#### Check your facts

While we have safeguards, ChatGPT may give you inaccurate information. It's not intended to give advice.



GET CHATGPT'S HELP AT WORK TODAY

#### 13 Click on Customize ChatGPT



#### 14 Click on OK

r interactions with ChatGPT by providing specific details and our chats.

edit your custom instructions, they'll take effect in all new e. Existing chats won't be updated.

will be used to make our models better unless you've opted out and th any plugins you've enabled. Visit our <u>Help Center</u> to learn more.



GET CHATGPT'S HELP AT WORK TODAY

#### **15** Give ChatGPT relevant details about the nature of your work



#### Here are some details you can provide

What's your role? What are your organization's business goals? What does your organization do? What are your top priorities at work? What professional goals do you have?

GET CHATGPT'S HELP AT WORK TODAY





#### Here are some details you can provide

How formal or casual should ChatGPT be? How long or s