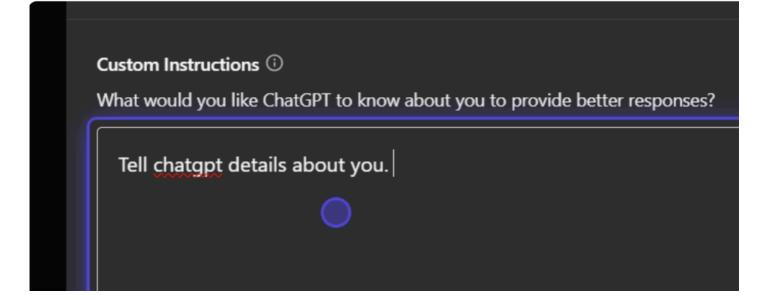

#### **15** Give ChatGPT relevant details about the nature of your work

#### Here are some details you can provide

What's your role? What are your organization's business goals? What does your organization do? What are your top priorities at work? What professional goals do you have?