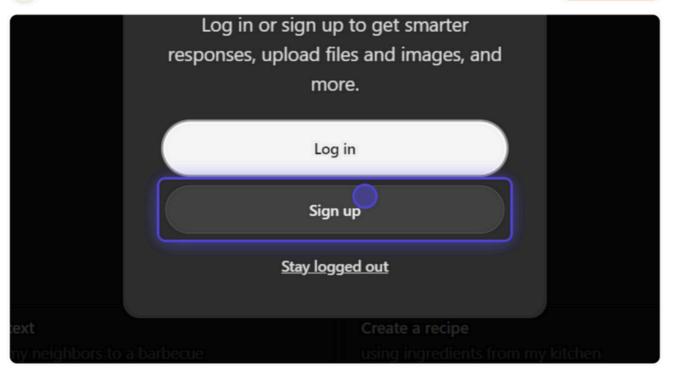

#### 2 Click on Sign up

VIEW PAGE →

GET CHATGPT'S HELP AT WORK TODAY

3 Type in your email address