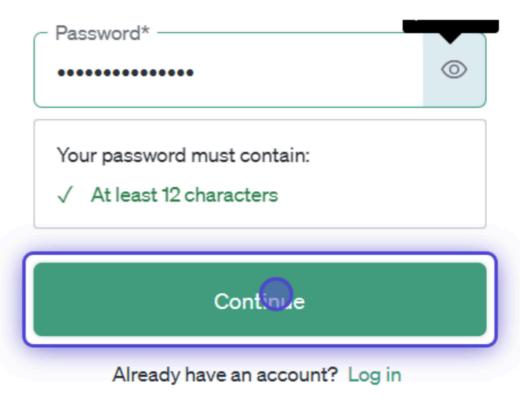

### **Create your account**

6 Click on Continue

GET CHATGPT'S HELP AT WORK TODAY