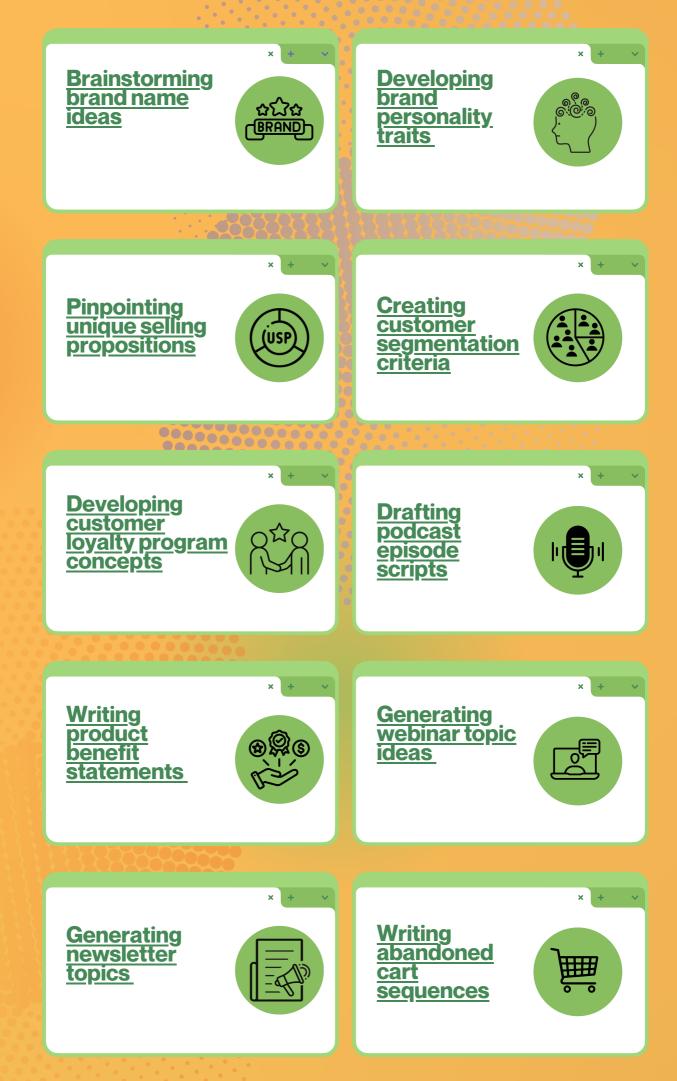

Go to the contents page and click on a category you want help with. For example "marketing".

39 WAYS CHATGPT CAN HELP YOU IN MARKETING TASKS

Pick a task you want help with. Click on it. ChatGPT will launch and start helping you with the task instantly.