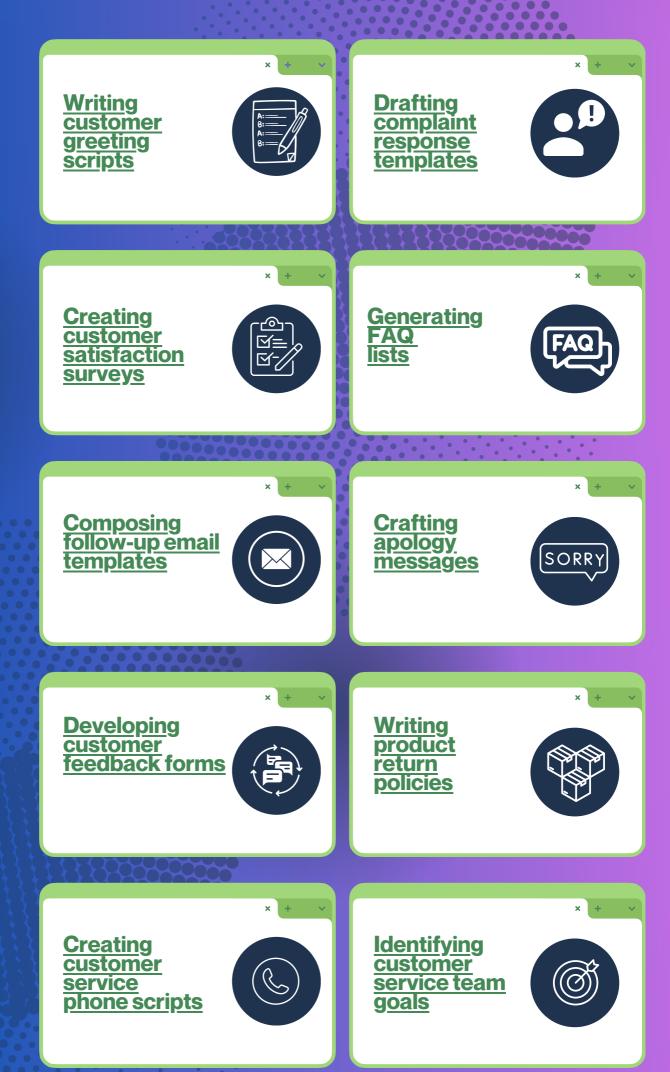

Go to the contents page and click on a category you want help with. For example "marketing".

39 WAYS CHATGPT CAN HELP YOU IN MARKETING TASKS

Pick a task you want help with. Click on it. ChatGPT will launch and start helping you with the task instantly.