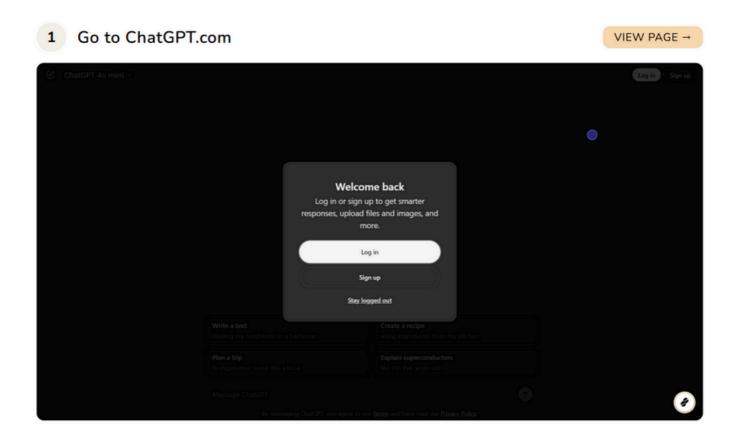

#### 2 Click on Sign up

VIEW PAGE →

GET CHATGPT'S HELP AT WORK TODAY

3 Type in your email address