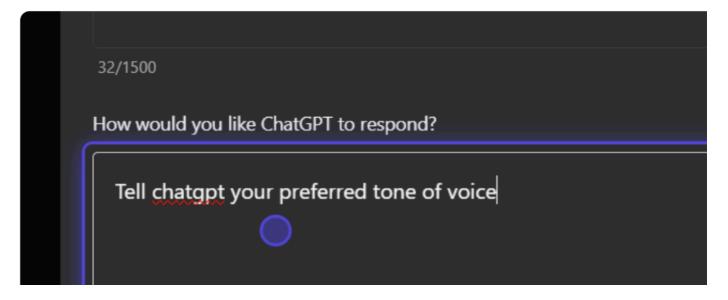

#### Here are some details you can provide

How formal or casual should ChatGPT be? How long or short should responses generally be? How do you want to be addressed? Should ChatGPT have opinions on topics or remain neutral?