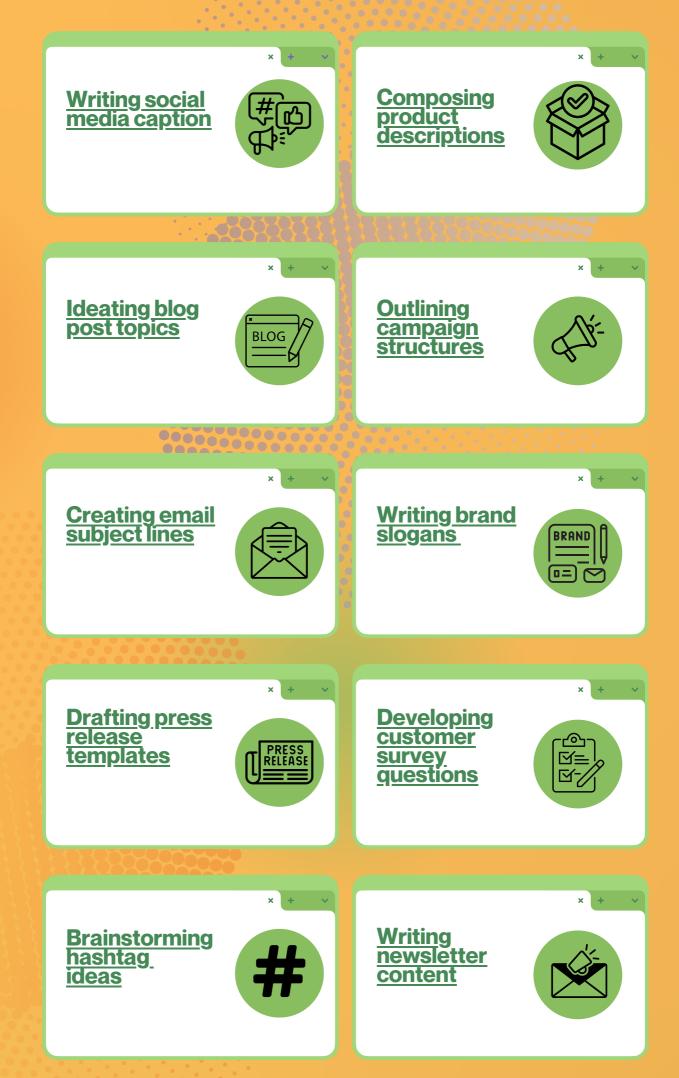

Go to the contents page and click on a category you want help with. For example "marketing".

39 WAYS CHATGPT CAN HELP YOU IN MARKETING TASKS

Pick a task you want help with. Click on it. ChatGPT will launch and start helping you with the task instantly.