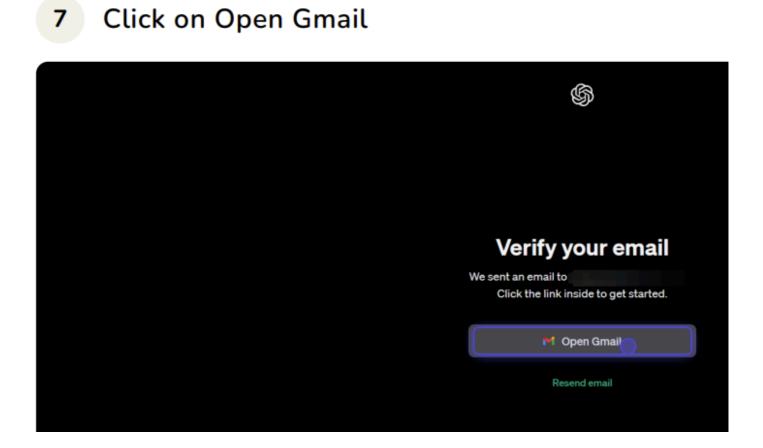

#### 8 Click on ChatGPT - Verify your email

ChatGPT - Verify your email Verify your email addr

GET CHATGPT'S HELP AT WORK TODAY

9 Click on Verify email address