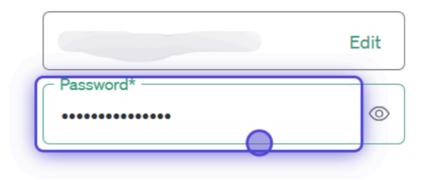

#### Create an account

GET CHATGPT'S HELP AT WORK TODAY

5 Type in a secure password