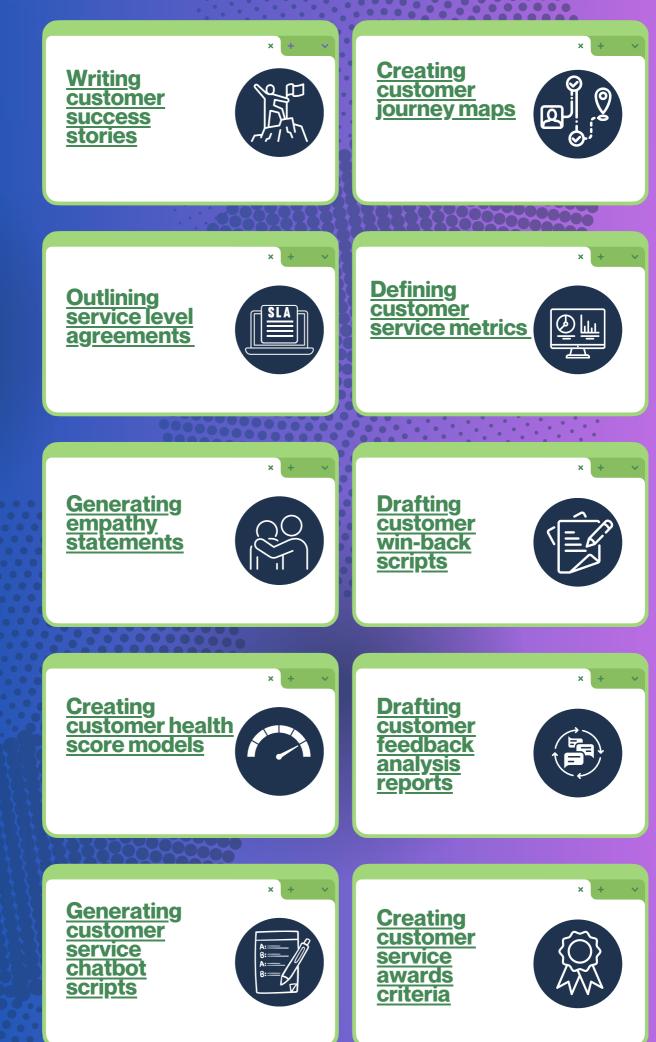

Go to the contents page and click on a category you want help with. For example "marketing".

39 WAYS CHATGPT CAN HELP YOU IN MARKETING TASKS

Pick a task you want help with. Click on it. ChatGPT will launch and start helping you with the task instantly.